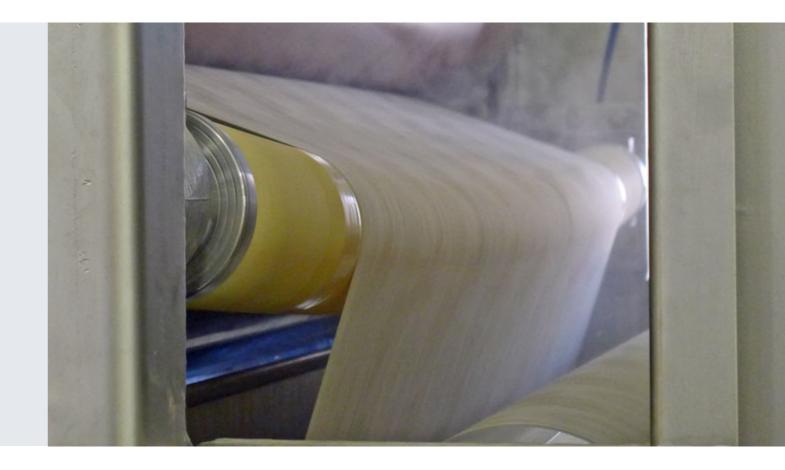

## Spreader Roller, Banana Roller, Expander Roller

Their main characteristics are a heavy-duty layout, an especially easy run, abrasion-proof rubber coatings, and they are nearly maintenance-free. The bow rollers are operating in dry as well as in wet environments at any place where webs must be guided without wrinkles.

The expansion effect is attained by the curved form of the roller in connection with the wrap angle. The expansion effect can be varied by changing the clearance angle.