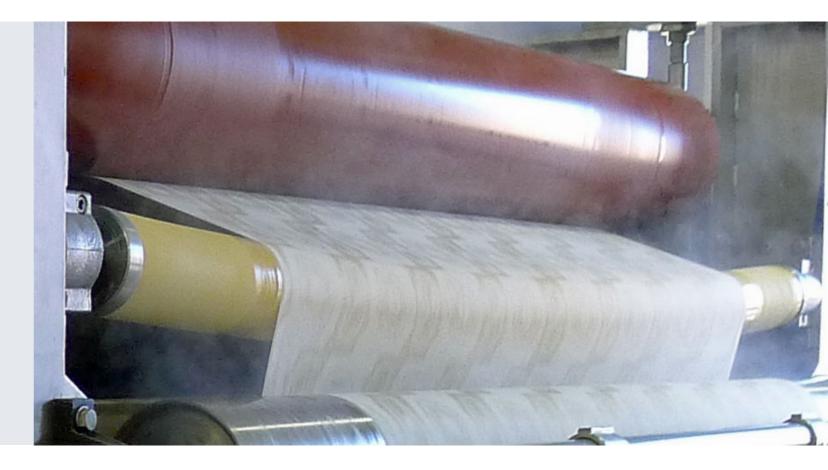

## Spreader Roller, Banana Roller, Expander Roller

Their main characteristics are a heavy-duty layout, an especially easy run, abrasion-proof rubber coatings, and they are nearly maintenance-free. The bow rollers are operating in dry as well as in wet environments at any place where webs must be guided without wrinkles.

The expansion effect is attained by the curved form of the roller in connection with the wrap angle. The expansion effect can be varied by changing the clearance angle.